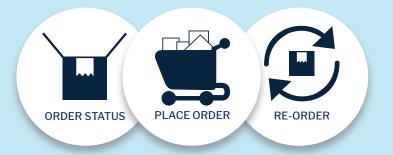

### ORDERS

Placing an order on the new Portal is easy as **1-2-3!** Enter the product Sku and quantity needed, then add to your cart. Checkout can be done in minutes! By using the Order Status function, **it's easy to follow your orders** right up to delivery. And if you tend to order the same products often, our Re-Order tool makes it that much easier to get what you need fast.