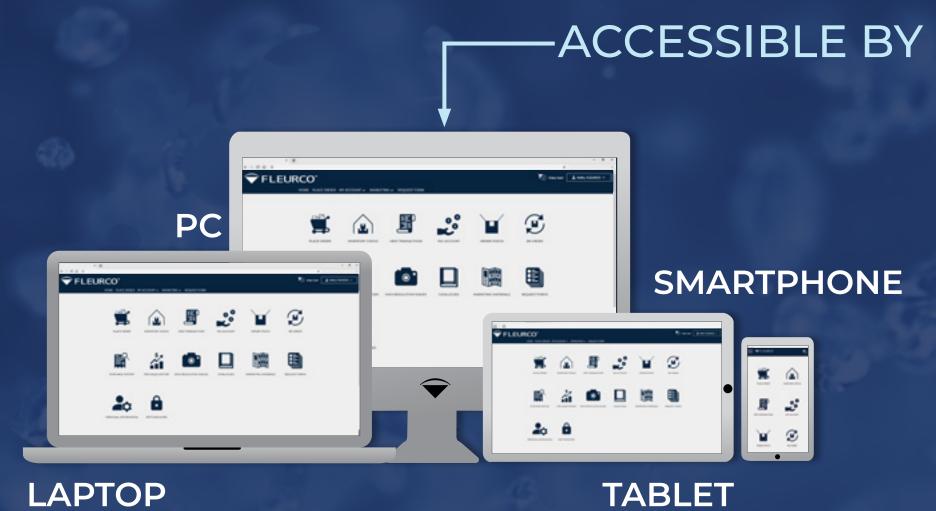

# FLEURCO" CUSTOMER PORTAL

**FLEURCO** is proud to officially launch our all-new Customer Portal. The Portal serves as an additional resource for dealers and reps alike. The Customer Portal is designed to provide quicker access to information, while simultaneously providing the option to place orders online. Feel free to use the Portal to the extent you desire.

Customers are not required to use the Portal for placing their orders. You can still continue to order as you always have, through <u>email, fax or by calling our order</u> <u>desk during office hours.</u>

The Portal is available 24/7 and that means orders can be placed any time, even on weekends!

**Note**: Fleurco discounts and NET pricing is not yet available to view online. When placing an order, customers will only see List pricing. Once the order has been reviewed and validated by staff, the final order confirmation will reflect all available discounts.