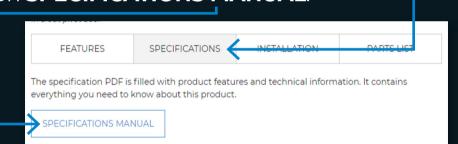

# SPECS

In the menu, go into **PRODUCTS** then choose a collection, then a product. In **SPECIFICATIONS**, click on **SPECIFICATIONS MANUAL**.

### **ALWAYS FIND UP TO DATE**

MANUAL.