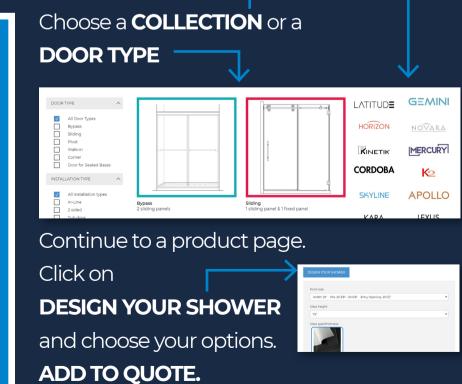

### **DESIGN YOUR SHOWER**

In the menu, go into **BUILD YOUR BATHROOM.**Click on **SHOWER DOORS**.