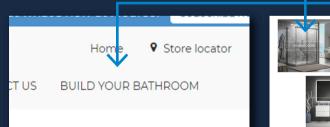

### **DESIGN YOUR SHOWER**

In the menu, go into **BUILD YOUR BATHROOM.**Click on **SHOWER DOORS**.