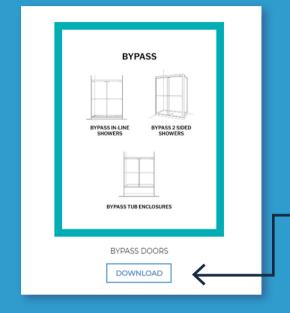

# ALWAYS FIND THE LATEST CATALOGUES

In the menu, go into

RESOURCES, then

CATALOGUES. Click

DOWNLOAD under the catalogue cover.