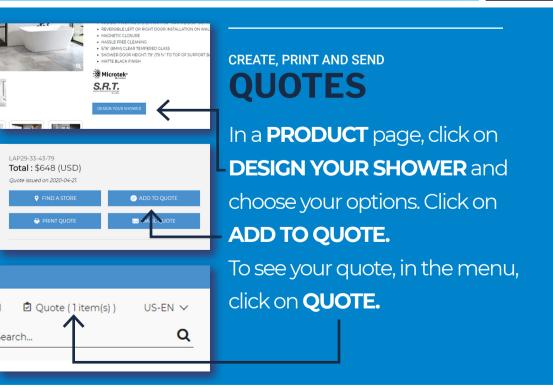

### **DESIGN YOUR SHOWER**

In the menu, go into **BUILD YOUR BATHROOM.**Click on **SHOWER DOORS**.